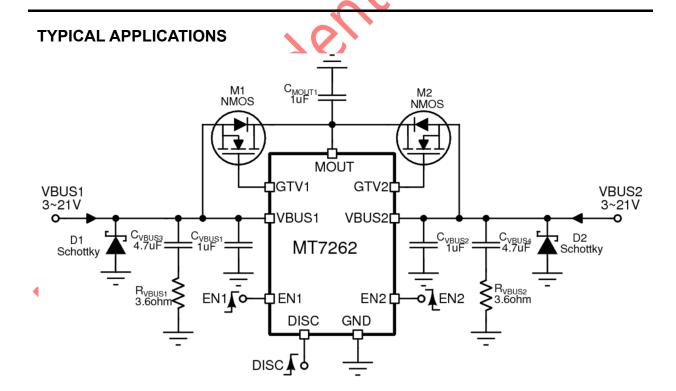

## **DESCRIPTION**

The MT7262 is a robust bidirectional load switch controller. Controlling external back-to-back ultra-low RDSON N-channel MOSFET switches minimizes power loss during normal operation and provides true disconnection during shutdown. The power delivery direction can be easily defined by the sequence of two enable pins, EN1 and EN2. Both input/output power ports, the VBUS1 and VBUS2, have their own independent discharge circuits with internal soft-start. MT7262 offers ease of use, small footprint, while preserves the robustness of discrete solutions.